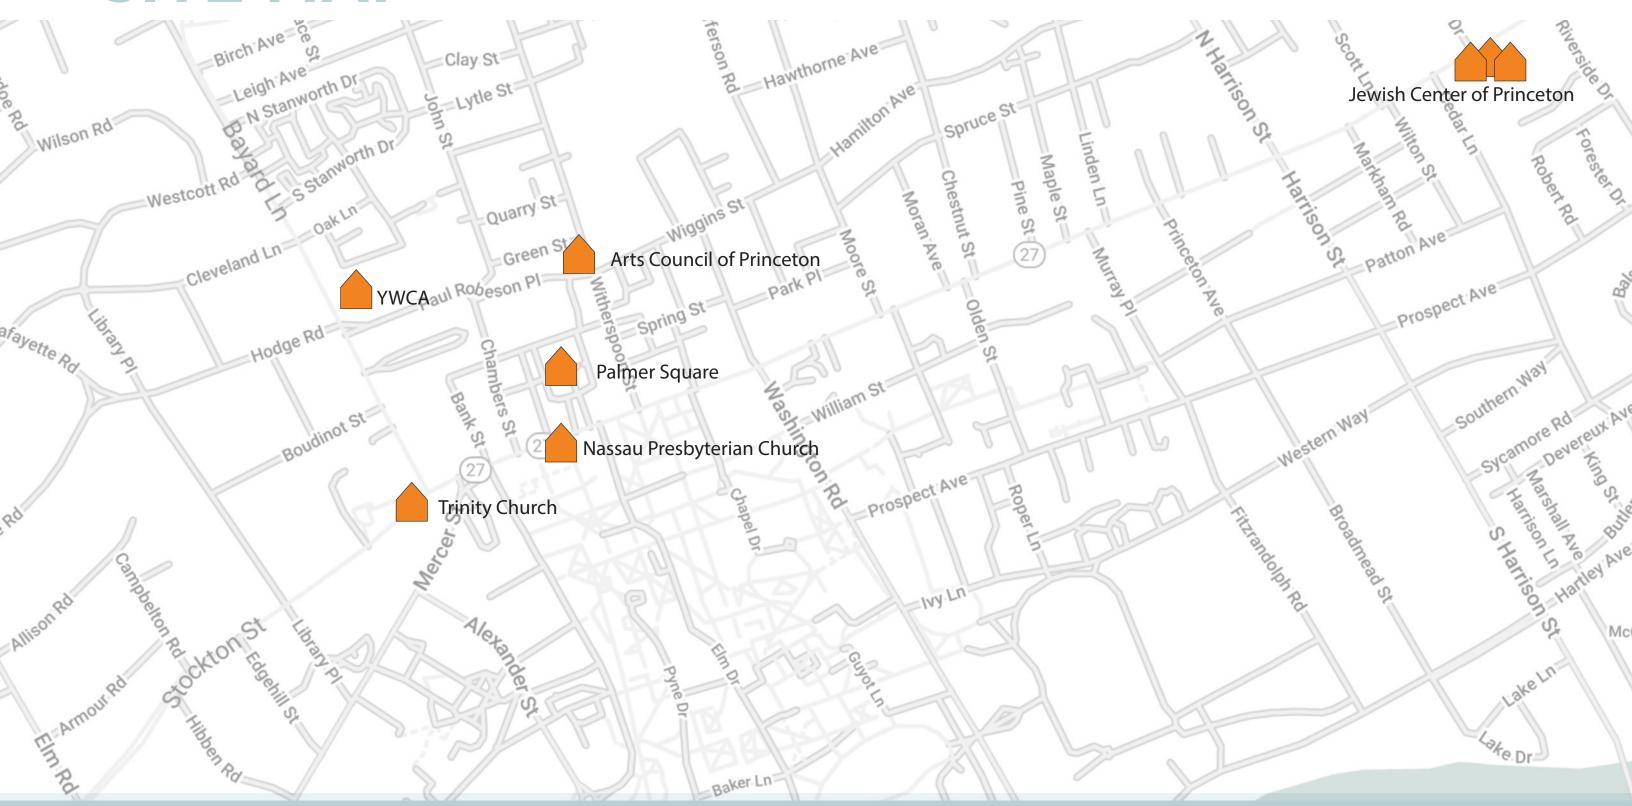

# SITE MAP

Jewish Center of Princeton

**VENUE PARTNERS:** 

Trinity Church

Arts Council of Princeton

Nassau Presbyterian

Palmer Square

YWCA