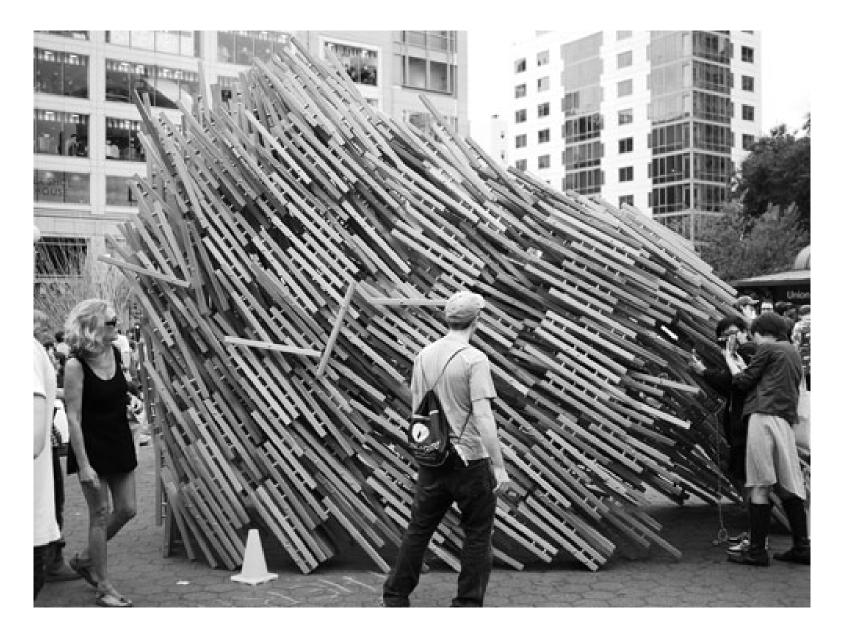

### **SUKKAH CITY NYC 2010**

#### **DESIGN CRITERIA:**

If the sukkah has only 2 complete walls, and they face each other, a third wall of at least 4 handbreadths must be within 3 handbreadths of one of the complete walls.

The following guidelines are considered Kosher by Jewish law. Creative interpretation allowed. Entries are encouraged to follow the themes of homelessness, hunger, refugees sustainability and affordable housing. All entries are expected to meet these guidelines.

The roof cannot be made of utensils, or anything conventionally functional when it is not part of a sukkah.

The roof cannot be made of bundles of straw or sticks that are tied together (although untied straw or sticks may be okay).

A sukkah may be built in a tree, like a treehouse. But it cannot be built under a tree, or any overhanging surface.

The sukkah must have at least 3 walls, but the third doesn't need to be complete.

The walls must remain unshaken by a steady wind.

At night one must be able to see the stars from within the Sukkah, through the roof.

In day, the roof must provide more shade than sunshine. Its individual construction elements must be less than 4 handbreadths in width.

A whale may be used to make a Sukkah's walls. Also a living elephant.