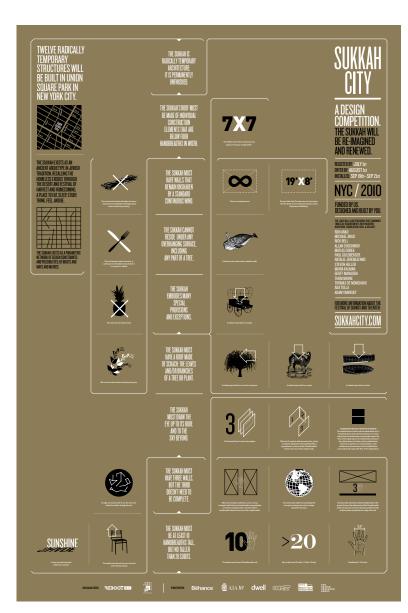

### **SUKKAH CITY NYC 2010**

#### **DESIGN CRITERIA:**

If the sukkah has only 2 complete walls, and they face each other, a third wall of at least 4 handbreadths must be within 3 handbreadths of one of the complete walls.

The following guidelines are considered Kosher by Jewish law. Creative interpretation allowed. Entries are encouraged to follow the themes of homelessness, hunger, refugees sustainability and affordable housing. All entries are expected to meet these guidelines.

The roof cannot be made of utensils, or anything conventionally functional when it is not part of a sukkah.

The roof cannot be made of bundles of straw or sticks that are tied together (although untied straw or sticks may be okay).

A sukkah may be built in a tree, like a treehouse. But it cannot be built under a tree, or any overhanging surface.

The sukkah must have at least 3 walls, but the third doesn't need to be complete.

The walls must remain unshaken by a steady wind.

At night one must be able to see the stars from within the Sukkah, through the roof.

In day, the roof must provide more shade than sunshine. Its individual construction elements must be less than 4 handbreadths in width.

A whale may be used to make a Sukkah's walls. Also a living elephant.

#### **SUBMISSION CRITERIA:**

Formatted on a landscape 24"x36" poster board 250 Word Description
Inspiration behind your Sukkah
Assembly & Disassembly Instructions

Optional Views
Plan, Sections & Elevations
Rendered 3D View
Details & Descriptive Drawings