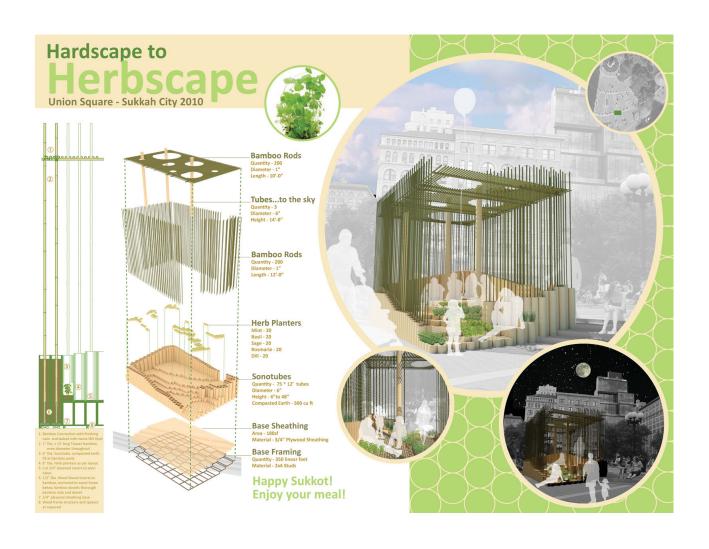

#### **SUBMISSION CRITERIA:**

Formatted on a landscape 24"x36" poster board 250 Word Description
Inspiration behind your Sukkah
Assembly & Disassembly Instructions

Optional Views
Plan, Sections & Elevations
Rendered 3D View
Details & Descriptive Drawings