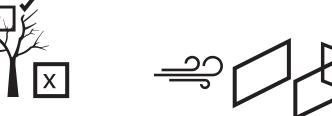

A sukkah may be built in a tree, like a treehouse. But it cannot be built under a tree, or any overhanging surface.

The sukkah must have at least 3 walls, but the third doesn't need to be complete.

The walls must remain unshaken by a steady wind.

At night one must be able to see the stars from within the Sukkah, through the roof.

In day, the roof must provide more shade than sunshine. Its individual construction elements must be less than 4 handbreadths in width.