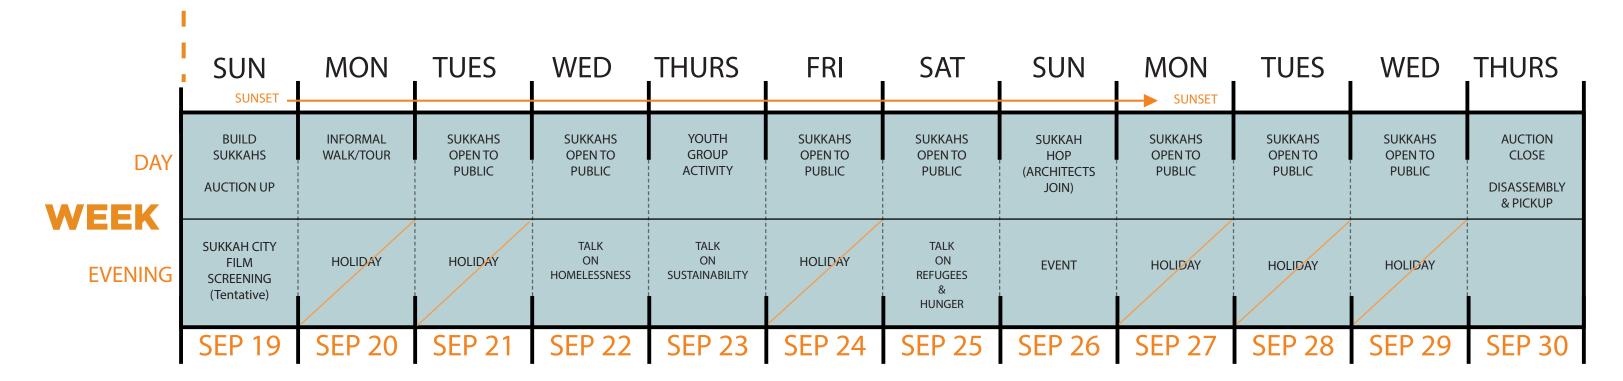

#### SCHEDULE

JUNE 17TH - SEPT 19TH

FABRICATION OF SUKKAHS

SEPT 19TH - 30TH
WEEK OF SUKKOT
SUKKAH VILLAGE PRINCETON

sukkahvillageprinceton.com