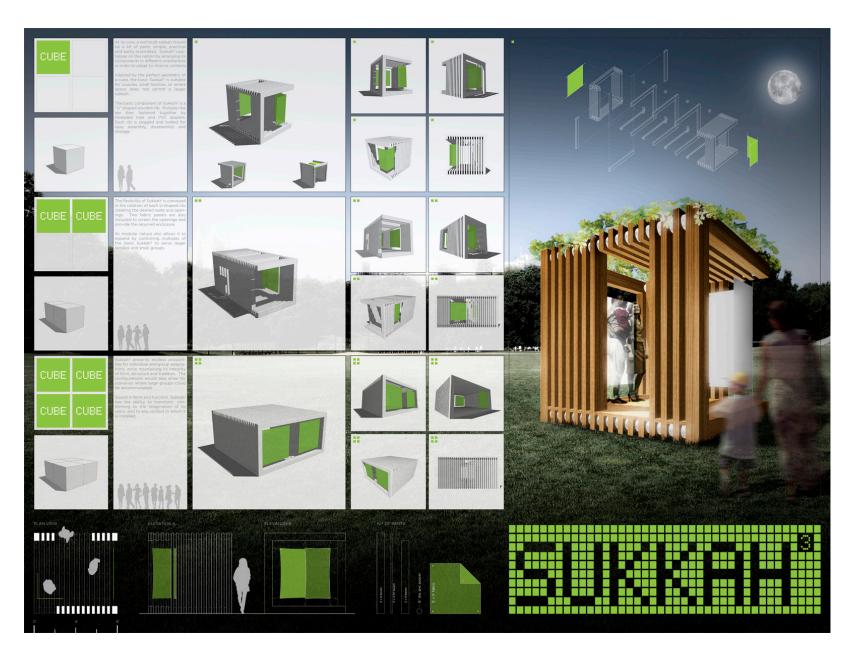

#### **SUBMISSION CRITERIA:**

Formatted on a landscape 24"x36" poster board 250 Word Description
Inspiration behind your Sukkah
Assembly & Disassembly Instructions

Optional Views
Plan, Sections & Elevations
Rendered 3D View
Details & Descriptive Drawings

#### STUDENT COMPETITION

A student design competition will be held among local **High Schools**, **Colleges and Universities**. Various studios or individuals at the schools will participate and create a Sukkah design based on the provided design criteria.

Two winners will be selected to be built at Sukkah Village 2021 in Princeton, NJ.

August 2021